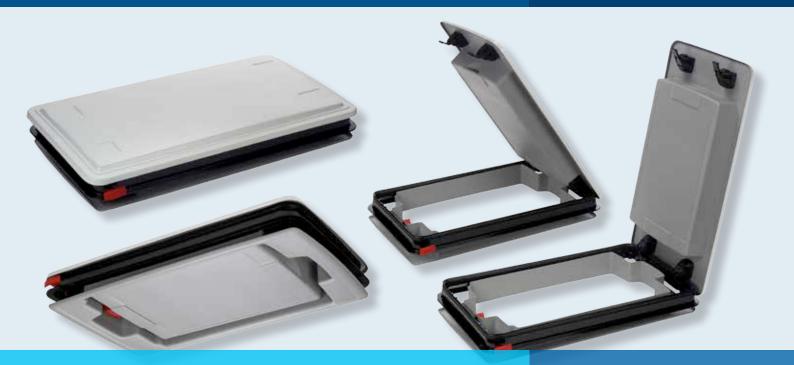

## Manual Hatch to the Modus City Bus family

Elexx, a new state of the art Roof Hatch, meets the most demanding roof hatch requirements of today: great ventilation capacity (69 mm opening including a hinged door like opening function), FMVSS compatible and ECE approved Emergency Exit and Service Hatch with easy re-latching.

The extremely strong, yet light weight composite mechanisms ensure optimal ventilation. As more power is required to open the mechanisms than to close them, they are also more wind resistant than traditional dead-point mechnisms. This ECE and FNVSS approved emergency hatch is light in weight with a total mass of only 9,9 kg. Thanks to the dual wall structure dome the unit has excellent heat and cold insulation. The unit is also completely UV resistant due to the dual-layer outer surface material.

The outer frame has been completely redesigned. To ensure high and even quality, light weight and durability, the outer frame is now made by injection molding. This completely new frame is made hollow to establish a more rigid and light weight product. Mounting by bonding is quick and easy.

## Highlights:

- Cut-off size 530 x 970
- Ceiling R > 3000
- Ceiling T = 30 90 mm
- Mass basic hatch: 8.7 kg
- Mass inner trim: 1.2 kg
- Three in one unit
- UN ECE R.107 Emergency Exit
- UN ECE R.118 Flammability
- FMVSS-571-217 Emergency exit
- · Fast mounting by bonding
- Maximum ventilation 69 mm
- Hinged service hatch
- Maintenance free
- · Light weight
- Durable
- · Heat, cold insulation, dual shell dome