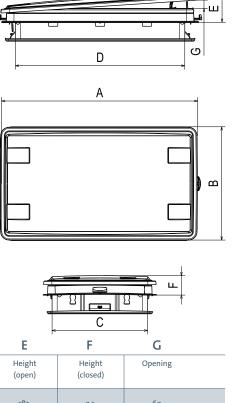

|                           |                                    |                   |                  |                |                 | Ţ                | C                  |         |  |
|---------------------------|------------------------------------|-------------------|------------------|----------------|-----------------|------------------|--------------------|---------|--|
|                           |                                    | Α                 | В                | C              | D               | E                | F                  | G       |  |
| Technical specifications: | Dimensions of<br>Roof opening (mm) | Length<br>of dome | Width<br>of dome | Inner<br>width | Inner<br>length | Height<br>(open) | Height<br>(closed) | Opening |  |
| Elexx                     | 530 x 970                          | 1050              | 598              | 510            | 770             | 183              | 94                 | 69      |  |